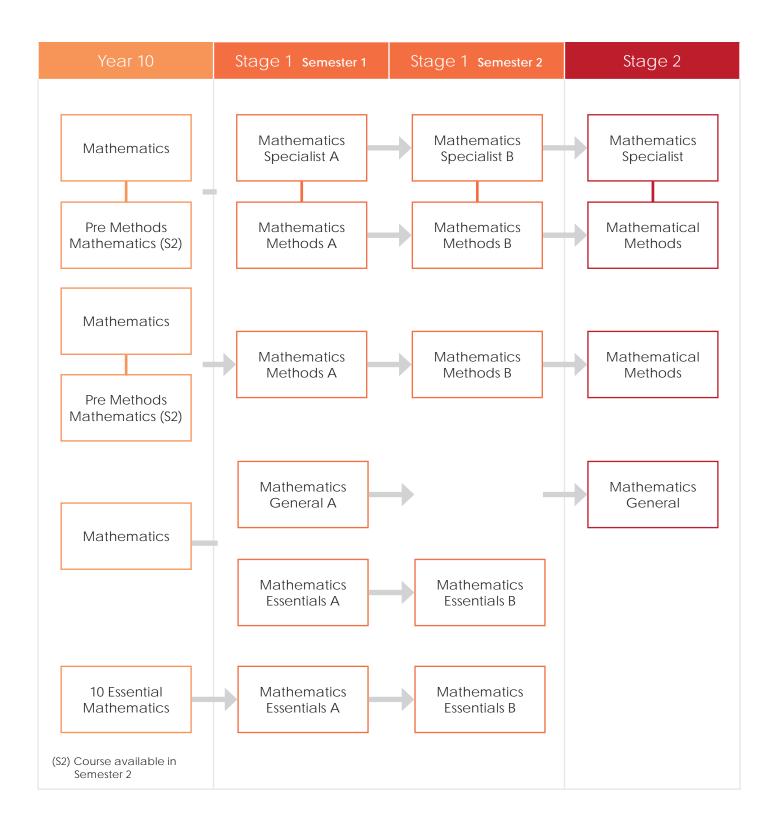

| Sport and      |
| Semester 1               |                    | Recreation                | Recreation     |
| (S2) Course available in |                    | (Integrated               | (Integrated    |
| Semester 2               |                    | Studies)                  | Studies)       |

### Languages: French



# Languages: Indonesian

| Year 7-10 | Year 11 | Year 12 |
|-----------|---------|---------|
|           |         |         |
|           |         |         |
|           |         |         |
|           |         |         |
|           |         |         |
|           |         |         |
|           |         |         |
|           |         |         |
|           |         |         |

## Languages: Japanese



Languages: Spanish

#### **Mathematics**



### Science

| Year 10 | Stage 1 Semester 1          | Stage 1 Semester 2           | Stage 2 |
|---------|-----------------------------|------------------------------|---------|
|         | Biology A                   | Biology B                    |         |
|         | Chemistry A                 | Chemistry B                  |         |
| Science |                             |                              |         |
|         |                             |                              |         |
|         | Physics A                   | Physics B                    |         |
|         | Psychology                  | ·^hology                     |         |
|         | Science<br>(Animal Studies) | Science<br>(Health Sciences) |         |

#### The Arts

| Year 9/10