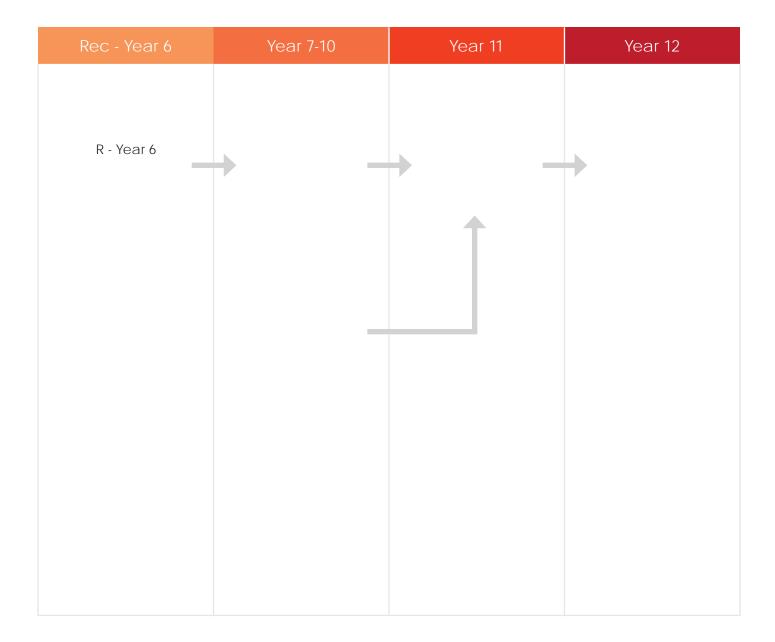

# Languages: Indonesian

| Year 7-10 | Year 11 | Year 12 |
|-----------|---------|---------|
|           |         |         |
|           |         |         |
|           |         |         |
|           |         |         |
|           |         |         |
|           |         |         |
|           |         |         |
|           |         |         |
|           |         |         |