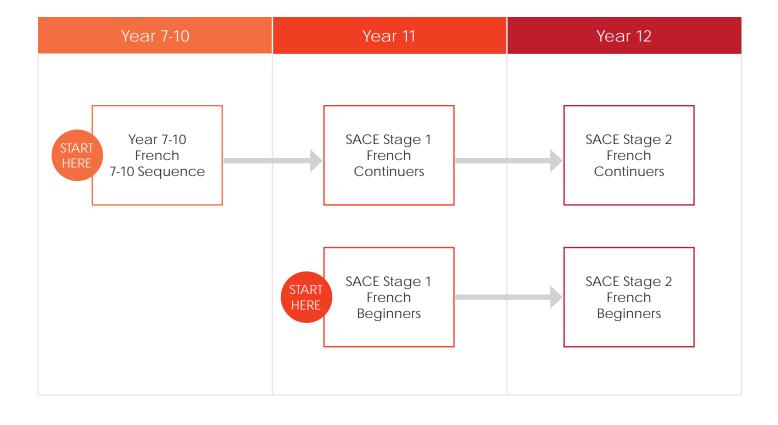

ealth and     |
|                          | Wellbeing A        | Wellbeing B               | Wellbeing      |
| Exploring                | Exploring          | Exploring                 | Activating     |
| Identities and           | Identities and     | Identities and            | Identities and |
| Futures (S2)             | Futures (S1)       | Futures (S2)              | Futures        |
| (S1) Course available in |                    | Sport and                 | Sport and      |
| Semester 1               |                    | Recreation                | Recreation     |
| (S2) Course available in |                    | (Integrated               | (Integrated    |
| Semester 2               |                    | Studies)                  | Studies)       |

### Languages: French



# Languages: Indonesian

| Year 7-10 | Year 11 | Year 12 |
|-----------|---------|---------|
|           |         |         |
|           |         |         |
|           |         |         |
|           |         |         |
|           |         |         |
|           |         |         |
|           |         |         |
|           |         |         |
|           |         |         |

## Languages: Japanese



Languages: Spanish

#### **Mathematics**



### Science

| Year 10 | Stage 1 Semester 1          | Stage 1 Semester 2           | Stage 2 |
|---------|-----------------------------|------------------------------|---------|
|         | Biology A                   | Biology B                    |         |
|         | Chemistry A                 | Chemistry B